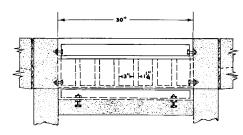

#### R-3335-1

# **Combination Inlet Gutter Plate, Curb Box, Solid Lid**

### **Heavy Duty**

For behind-the-curb construction.

Has removable cast iron cover.

Also furnished with curb casting for 10 and 20 foot corner radius in double unit. Used in multiples of 3 or 4 single units for heavy drainage area. Specify when multiples or radius units are required.