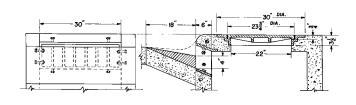

### R-3337-A

## **Gutter Inlet Frame, Grate**

# **Heavy Duty**

| CATALOG<br>NUMBER | GRATE<br>TYPE | SQ.<br>FT.<br>OPEN | PERIMETER<br>LINEAL<br>FEET |  |
|-------------------|---------------|--------------------|-----------------------------|--|
| R-3337-A          | С             | 1.1                | 6.0                         |  |
|                   |               |                    |                             |  |