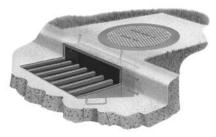

#### R-3335-1

# **Combination Inlet Gutter Plate, Curb Box, Solid Lid**

### **Heavy Duty**





For behind-the-curb construction.

Has removable cast iron cover.

Also furnished with curb casting for 10 and 20 foot corner radius in double unit. Used in multiples of 3 or 4 single units for heavy drainage area. Specify when multiples or radius units are required.

#### R-3335-B

## Combination Inlet Gutter Plate, Curb Box, Access Frame, Lid

### **Heavy Duty**





For behind-the-curb construction.

For heavy drainage areas, can be supplied in multiples of 2, 3 or 4 single units with one catch basin access cover. Specify the number of curb and gutter units required for multiple design.

### R-3337-A

## **Gutter Inlet Frame, Grate**

# **Heavy Duty**





| CATALOG<br>NUMBER | GRATE<br>TYPE | SQ.<br>FT.<br>OPEN | PERIMETER<br>LINEAL<br>FEET |  |
|-------------------|---------------|--------------------|-----------------------------|--|
| R-3337-A          | С             | 1.1                | 6.0                         |  |
|                   |               |                    |                             |  |

Supplied By:



877-903-7246

www.trenchdrainsupply.com