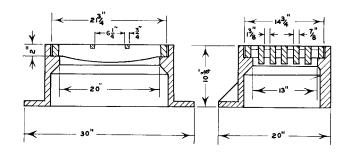

### R-3337-A

## **Gutter Inlet Frame, Grate**

# **Heavy Duty**

| CATALOG<br>NUMBER | GRATE<br>TYPE | SQ.<br>FT.<br>OPEN | PERIMETER<br>LINEAL<br>FEET |  |
|-------------------|---------------|--------------------|-----------------------------|--|
| R-3337-A          | С             | 1.1                | 6.0                         |  |
|                   |               |                    |                             |  |