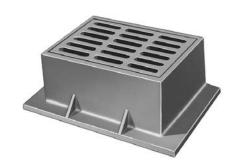

### R-3337-A

## **Gutter Inlet Frame, Grate**

# **Heavy Duty**

| CATALOG<br>NUMBER | GRATE<br>TYPE | SQ.<br>FT.<br>OPEN | PERIMETER<br>LINEAL<br>FEET |  |
|-------------------|---------------|--------------------|-----------------------------|--|
| R-3337-A          | С             | 1.1                | 6.0                         |  |
|                   |               |                    |                             |  |